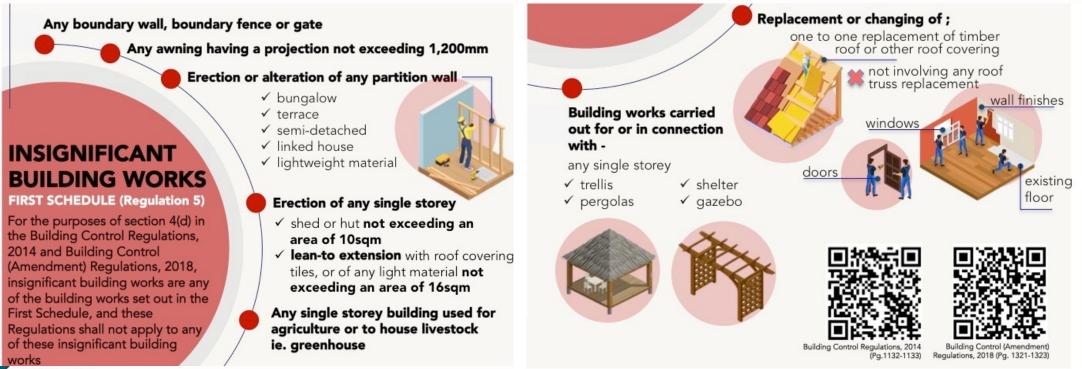

### **INSIGNIFICANT BUILDING WORKS**

Which Do Not Require Approval Of Plans Of Building Works Or Permit To Carry Out Building Works

http://abci.gov.bn/SitePages/Senarai%20Kerja-kerja%20Bangunan%20Tidak%20Memerlukan%20Kebenaran.aspx